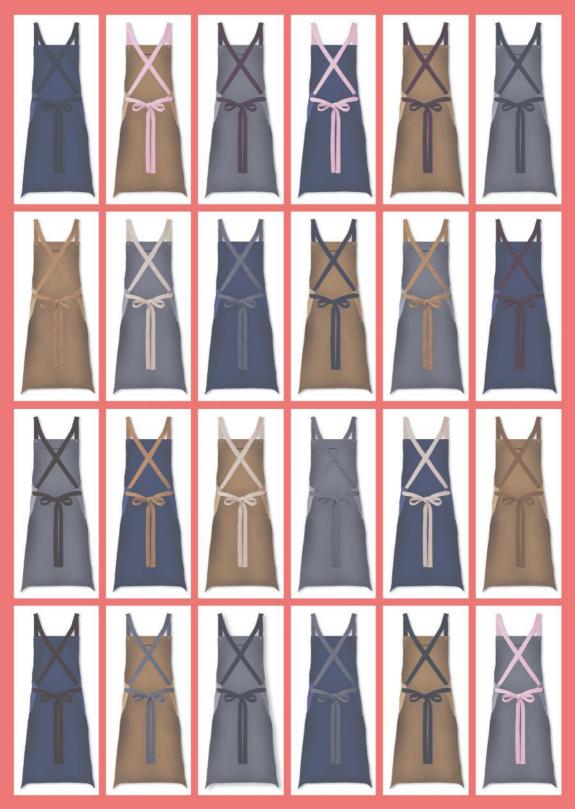

# CUSTOM APRONS

Unique possibilities

Bib apron bases

? Cross over straps

Cotton bases

Denim bases

Bib lengths

FROM EIT